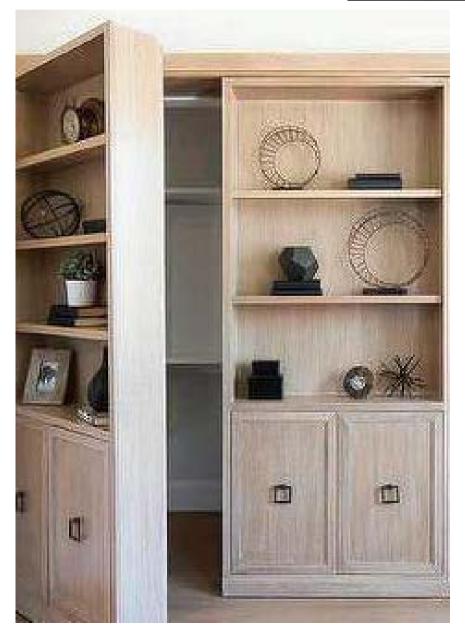

#### **AMEN CORNER**

- Bookcase with secret door
- Display bar on axis with entrance
- Create display niches
- Dark and rich colors/tones in all cocktail chairs and tables
- Features whiskey bottles on display in mesh cabinets