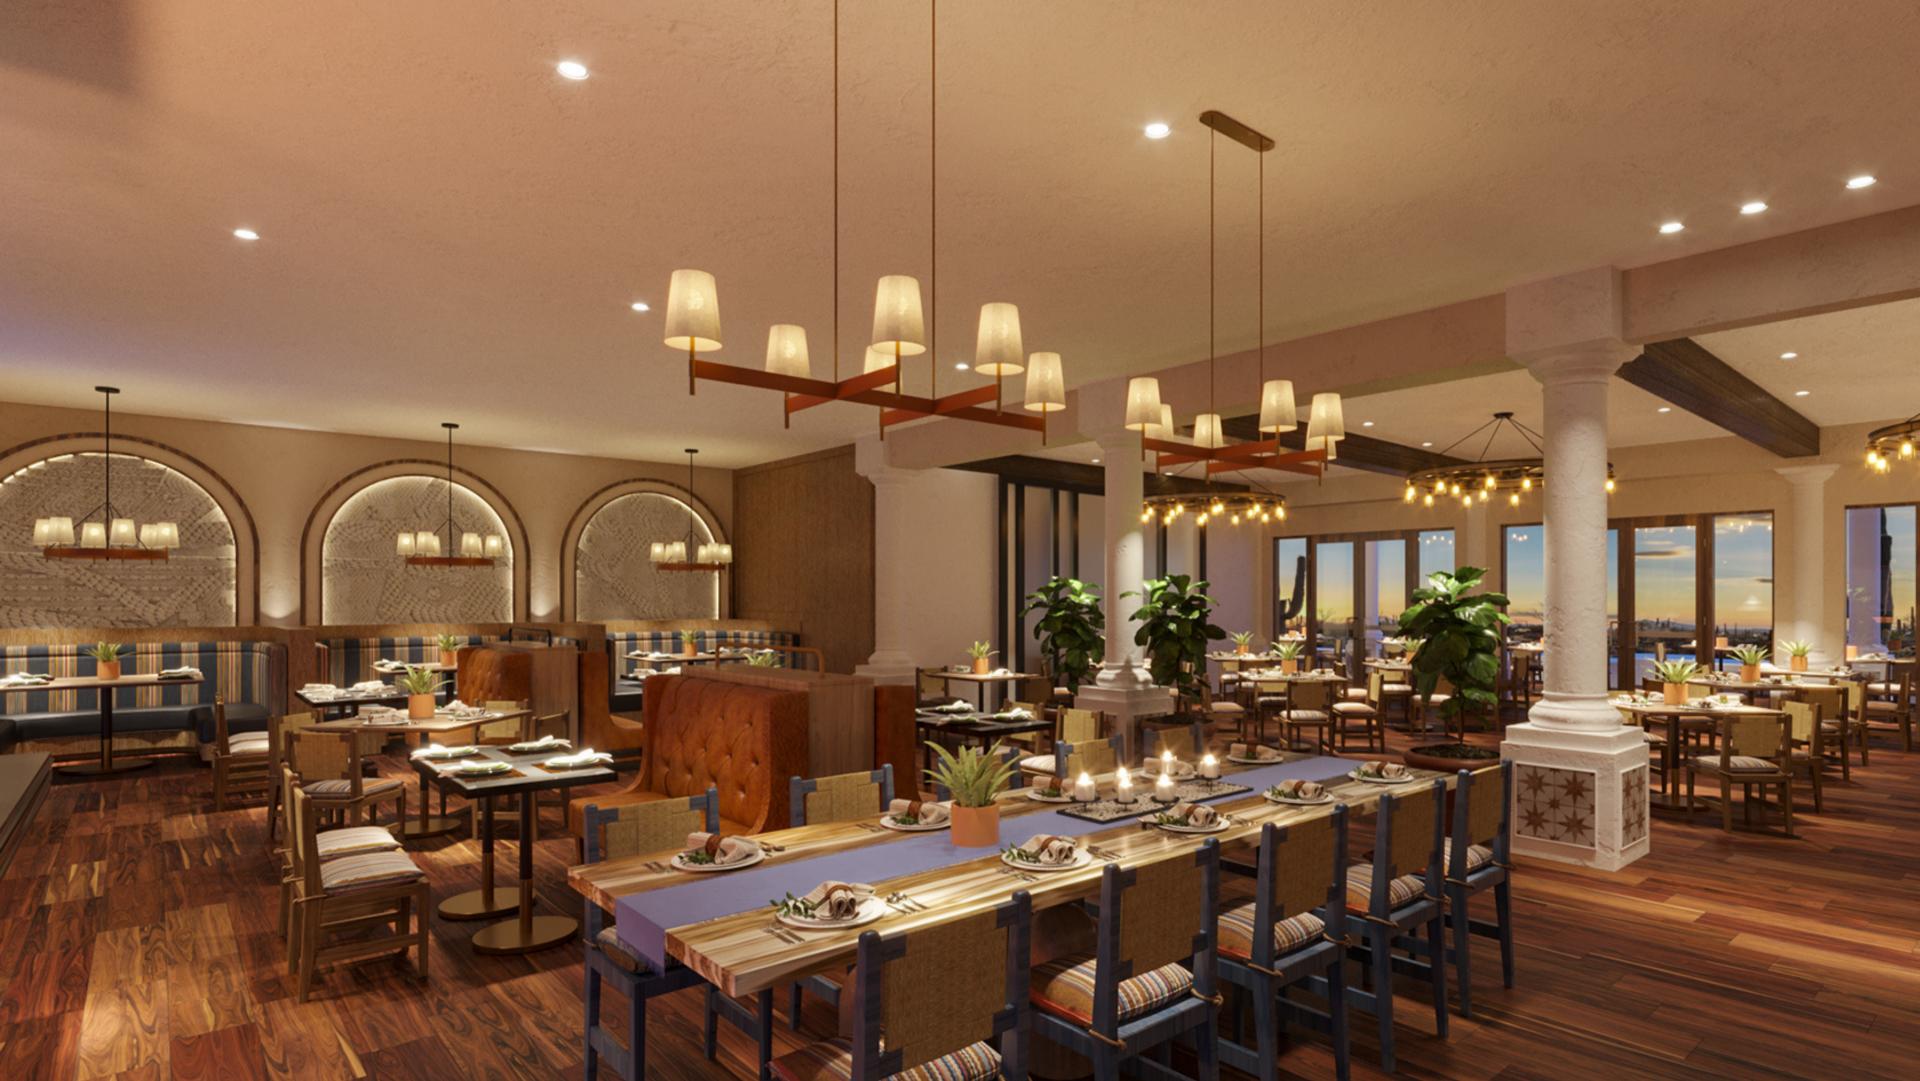

tuated in McCormick Ranch, the property brims with Spanish-style luxury.

#### **ENTRY APPROACH**





















### LOBBY

This Lobby sets the stage for the guest expereience the moment they step through the entrance. Full of unexpected surprises, like the tucked away Library, this space transforms to a modern atmosphere while still feeling timeless. At every turn there is a place for travelers to sit and unwind, possibly staying long

enough to enjoy an afternoon glass of wine or tapas with friends. Comfortable,

classic lounge seating becomes their new home away from home.







#### **DESIGN ELEMENTS**

- Entry Vestibule
- Cosanti Wind Bell inspired Room Divider
- Reception Desk
- Multiple Seating Groups
- Library
- Floor to Ceiling Room Divider









### BAR + RESTAURANT





### CAFE

The Cafe has the presence at the "heart" of the property, a spot the guests can visit through out the course of the day. From their first cup of coffee in the morning to wine with peers at the end of the day and everything in-between, this space transitions with the guest in tandem with the day. At the counter an array of pastries, sweets, sandwiches, and drinks are available, along with a station for gelato. Stacking doors open to create a expansive connection to the courtyard.



#### HIGHLIGHTS

- Grand glass front entry doors from lobby
- Gelato Case
- Local Wine on Tap
- Bar Seating
- Courtyard
- Coffee
- "Grab and Stay" crafted items









### BENNIE'S COURTYARD

Guests are pleasantly surprised as they catch a glimpse of this space during check-in in the lobby. This up