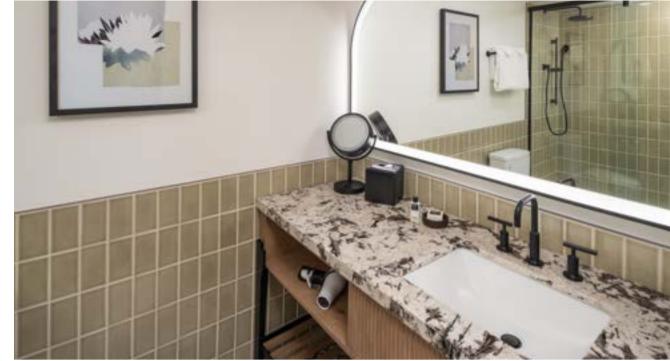

# GUEST BATHROOM

#### **DESIGN HIGHLIGHTS**

- Open closet with luggage bench
- Freestanding vanity, mirror with integrated illumination
- Shower control
- Full length mirrow on pivot door panel

|       | 225         | -           |                |  |
|-------|-------------|-------------|----------------|--|
| 1     | Car The set | 1000        | ALL ST. C. ST. |  |
|       |             |             | S.Call         |  |
| State | 1 I I I     | -           |                |  |
|       | n r         | -           | 1000           |  |
| 2     | 1           |             |                |  |
| -     |             | 107" SEAT   | Langer Hant    |  |
|       |             | 10.00 State | MARCH          |  |