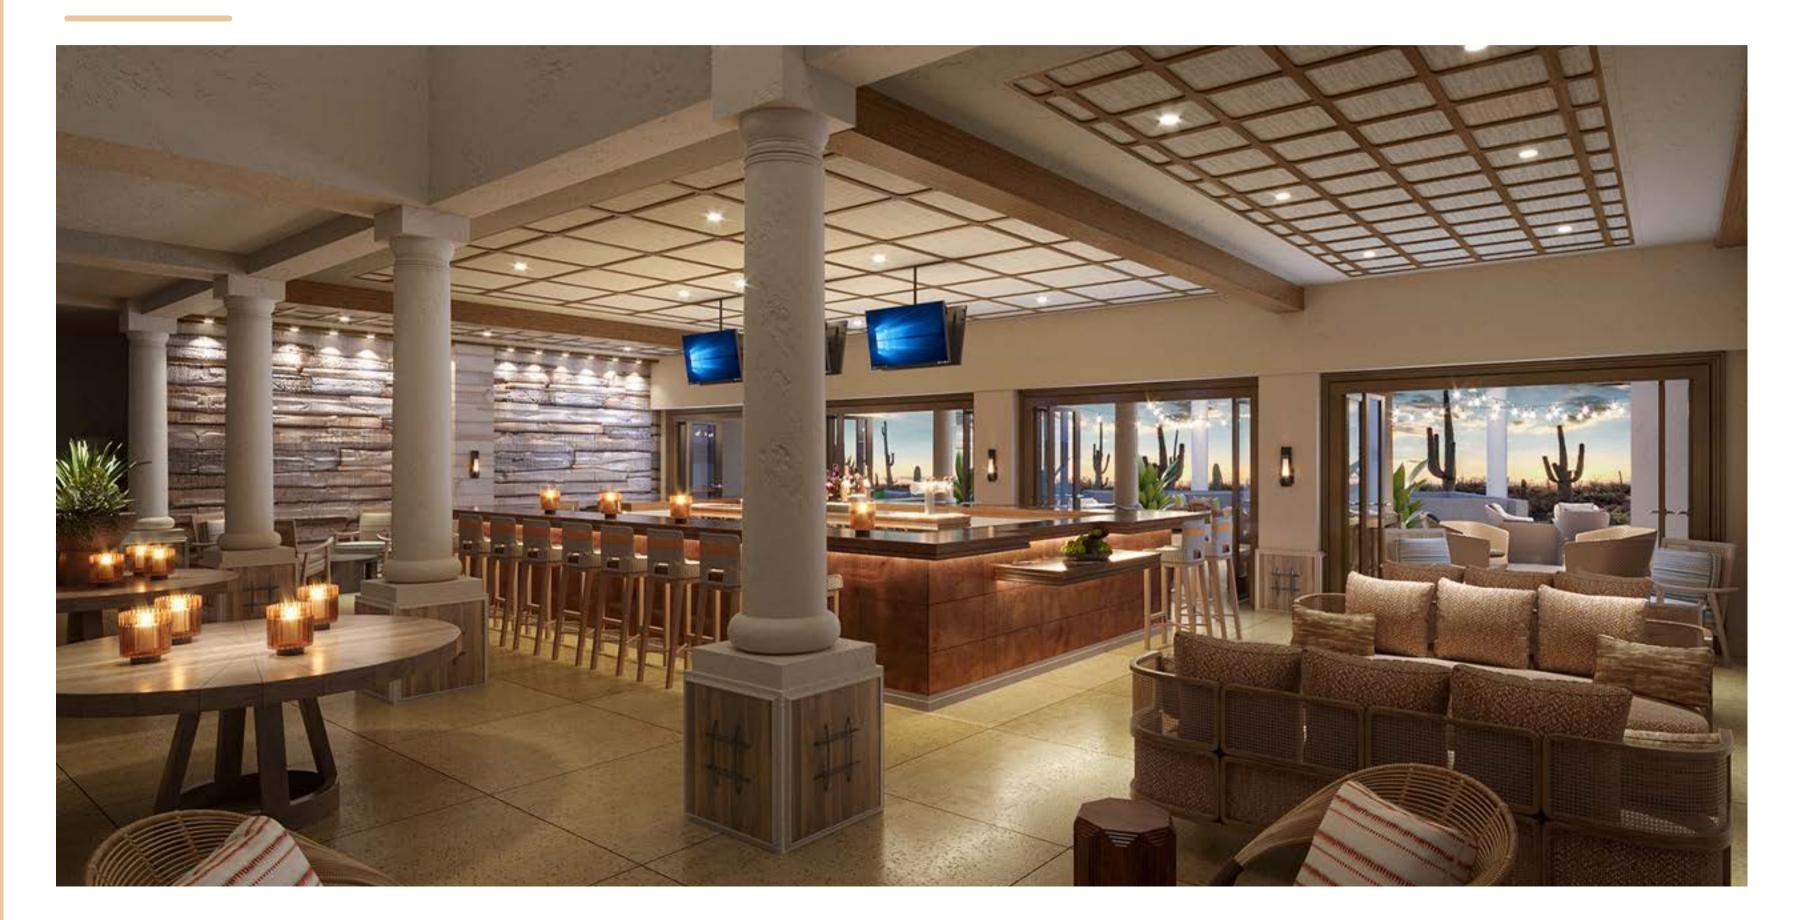

Situated in McCormick Ranch, the property brims with Spanish-style luxury.

#### **ENTRY APPROACH**





















### LOBBY

This Lobby sets the stage for the guest expereience the moment they step through the entrance. Full of unexpected surprises, like the tucked away Library, this space transforms to a modern atmosphere while still feeling timeless. At every turn there is a place for travelers to sit and unwind, possibly staying long

enough to enjoy an afternoon glass of wine or tapas with friends. Comfortable,

classic lounge seating becomes their new home away from home.







#### **DESIGN ELEMENTS**

- Entry Vestibule
- Cosanti Wind Bell inspired Room Divider
- Reception Desk
- Multiple Seating Groups
- Library
- Floor to Ceiling Room Divider









### BAR + RESTAURANT





### CAFE

The Cafe has the presence at the "heart" of the property, a spot the guests can visit through out the course of the day. From their first cup of coffee in the morning to wine with peers at the end of the day and everything in-between, this space transitions with the guest in tandem with the day. At the counter an array of pastries, sweets, sandwiches, and drinks are available, along with a station for gelato. Stacking doors open to create a expansive connection to the courtyard.



#### HIGHLIGHTS

- Grand glass front entry doors from lobby
- Gelato Case
- Local Wine on Tap
- Bar Seating
- Courtyard
- Coffee
- "Grab and Stay" crafted items









### BENNIE'S COURTYARD

Guests are pleasantly surprised as they catch a glimpse of this space during check-in in the lobby. This