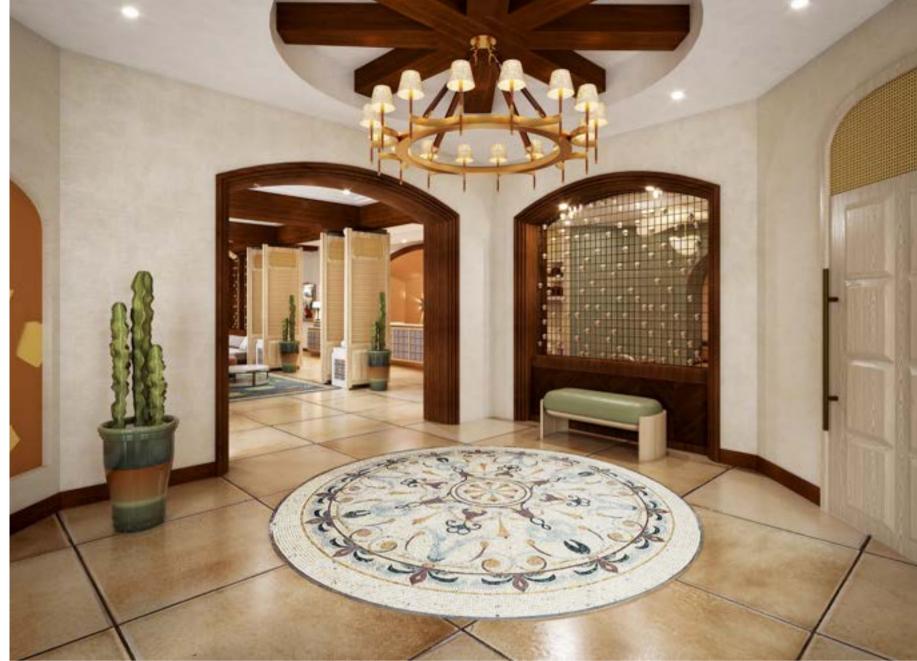

### LOBBY

This Lobby sets the stage for the guest expereience the moment they step through the entrance. Full of unexpected surprises, like the tucked away Library, this space transforms to a modern atmosphere while still feeling timeless. At every turn there is a place for travelers to sit and unwind, possibly staying long

enough to enjoy an afternoon glass of wine or tapas with friends. Comfortable,

classic lounge seating becomes their new home away from home.

#### **DESIGN ELEMENTS**

- Entry Vestibule
- Cosanti Wind Bell inspired Room Divider
- Reception Desk
- Multiple Seating Groups
- Library
- Floor to Ceiling Room Divider