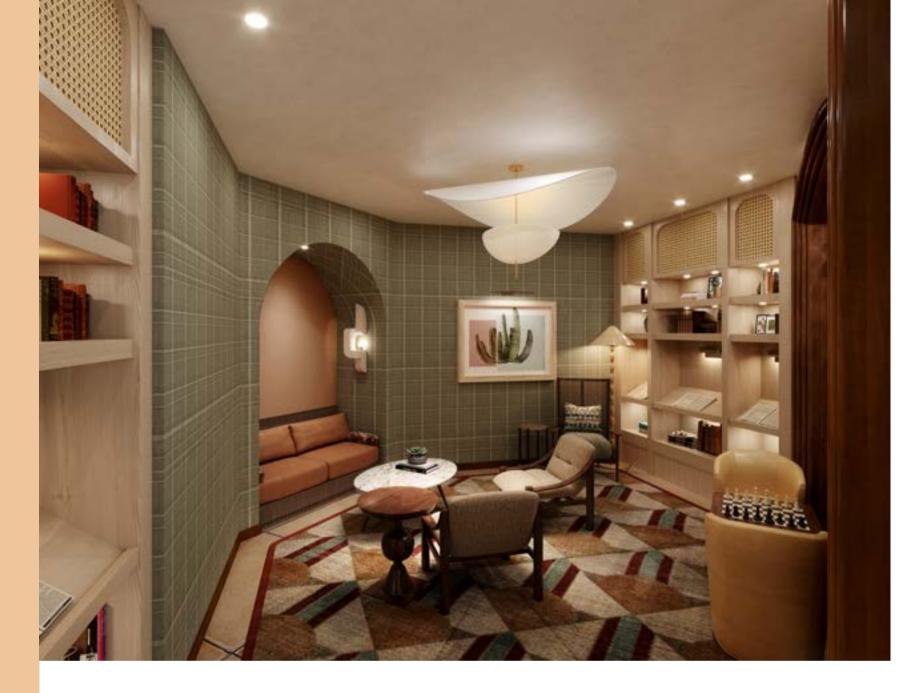

#### **AMEN CORNER**

- Bookcase with secret door
- Display bar on axis with entrance
- Create display niches
- Dark and rich colors/tones in all cocktail chairs and tables
- Features whiskey bottles on display in mesh cabinets