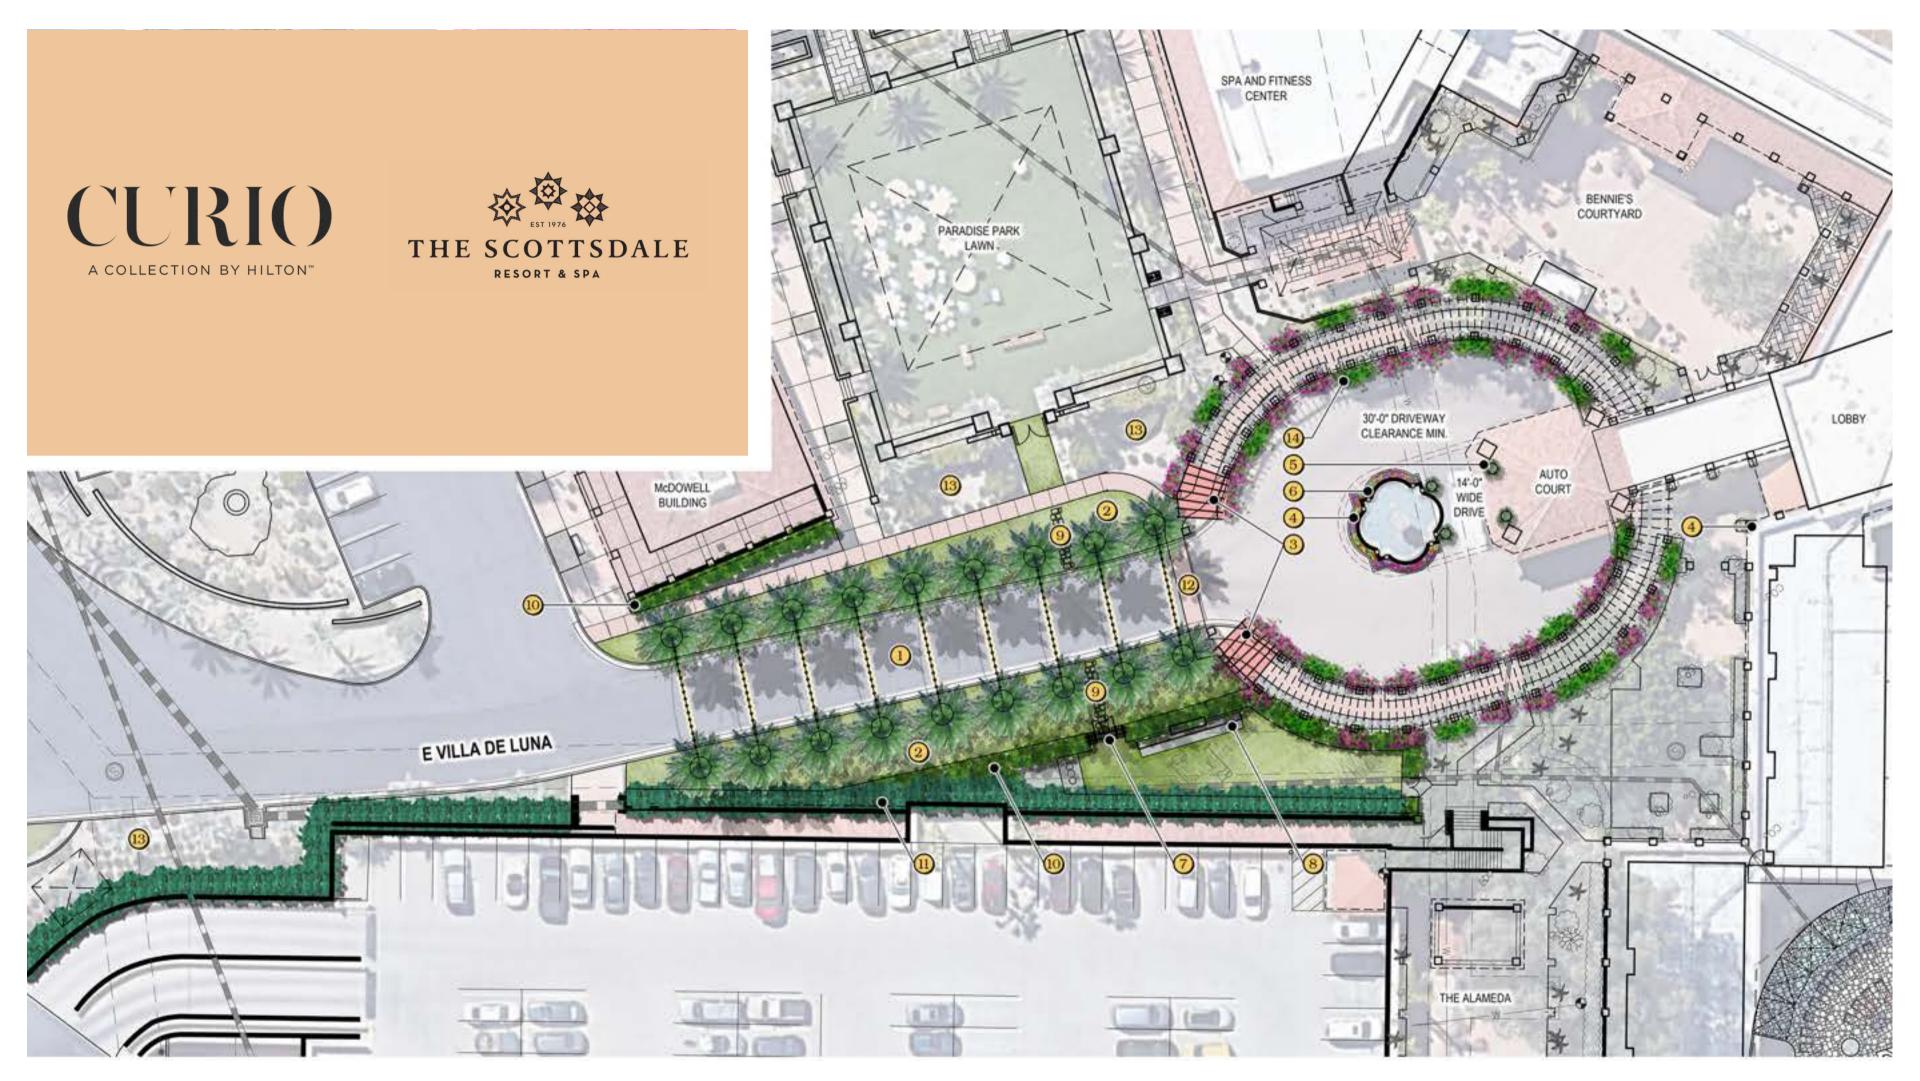

#### THE SCOTTSDALE

RESORT & SPA

# ELCOME

A COLLECTION BY HILTON"

SURIO



### ARRIVAL

The Scottsdale Resort and Spa is the premiere destination for guests visiting the Scottsdale area. Situated in McCormick Ranch, the property brims with Spanish-style luxury.

#### **ENTRY APPROACH**





















### LOBBY

This Lobby sets the stage for the guest expereience the moment they step through the entrance. Full of unexpected surprises, like the tucked away Library, this space transforms to a modern atmosphere while still feeling timeless. At every turn there is a place for travelers to sit and unwind, possibly staying long

enough to enjoy an afternoon glass of wine or tapas with friends. Comfortable,

classic lounge seating becomes their new home away from home.







#### **DESIGN ELEMENTS**

- Entry Vestibule
- Cosanti Wind Bell inspired Room Divider
- Reception Desk
- Multiple Seating Groups
- Library
- Floor to Ceiling Room Divider









### BAR + RESTAURANT





### CAFE

The Cafe has the presence at the "heart" of the property, a spot the guests can visit through out t