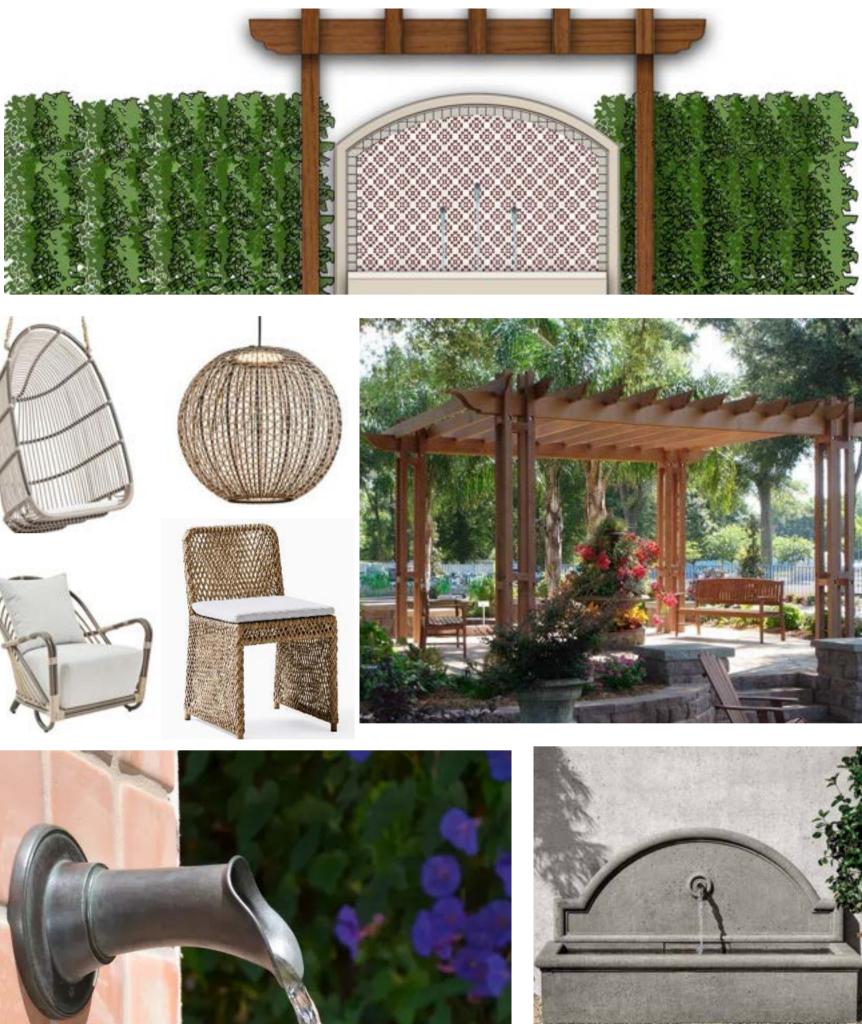

### BENNIE'S COURTYARD

Guests are pleasantly surprised as they catch a glimpse of this space during check-in in the lobby. This updated Spanish Courtyard incorporates traditional design concepts with a modern flare. The space includes an enchanting tree at the center with built-in banquette seating, multiple seating styles and groups with plenty of shade options for those sunny Scottsdale days. A plush green wall encloses the space with a water feature keeping the serene feel. Grab a cup of coffee, a Happy Hour drink from the Cafe, or a pizza from the resident Food Truck and enjoy the weather Scottsdale is famous for!

#### **HIGHLIGHTS**

- Entrance from Porte Cochere
- Food Truck
- Central Tree and Banquette with hanging lanterns
- Retractable Pergola with swings & seating
- Water Feature
- High top Tables
- Communal Table