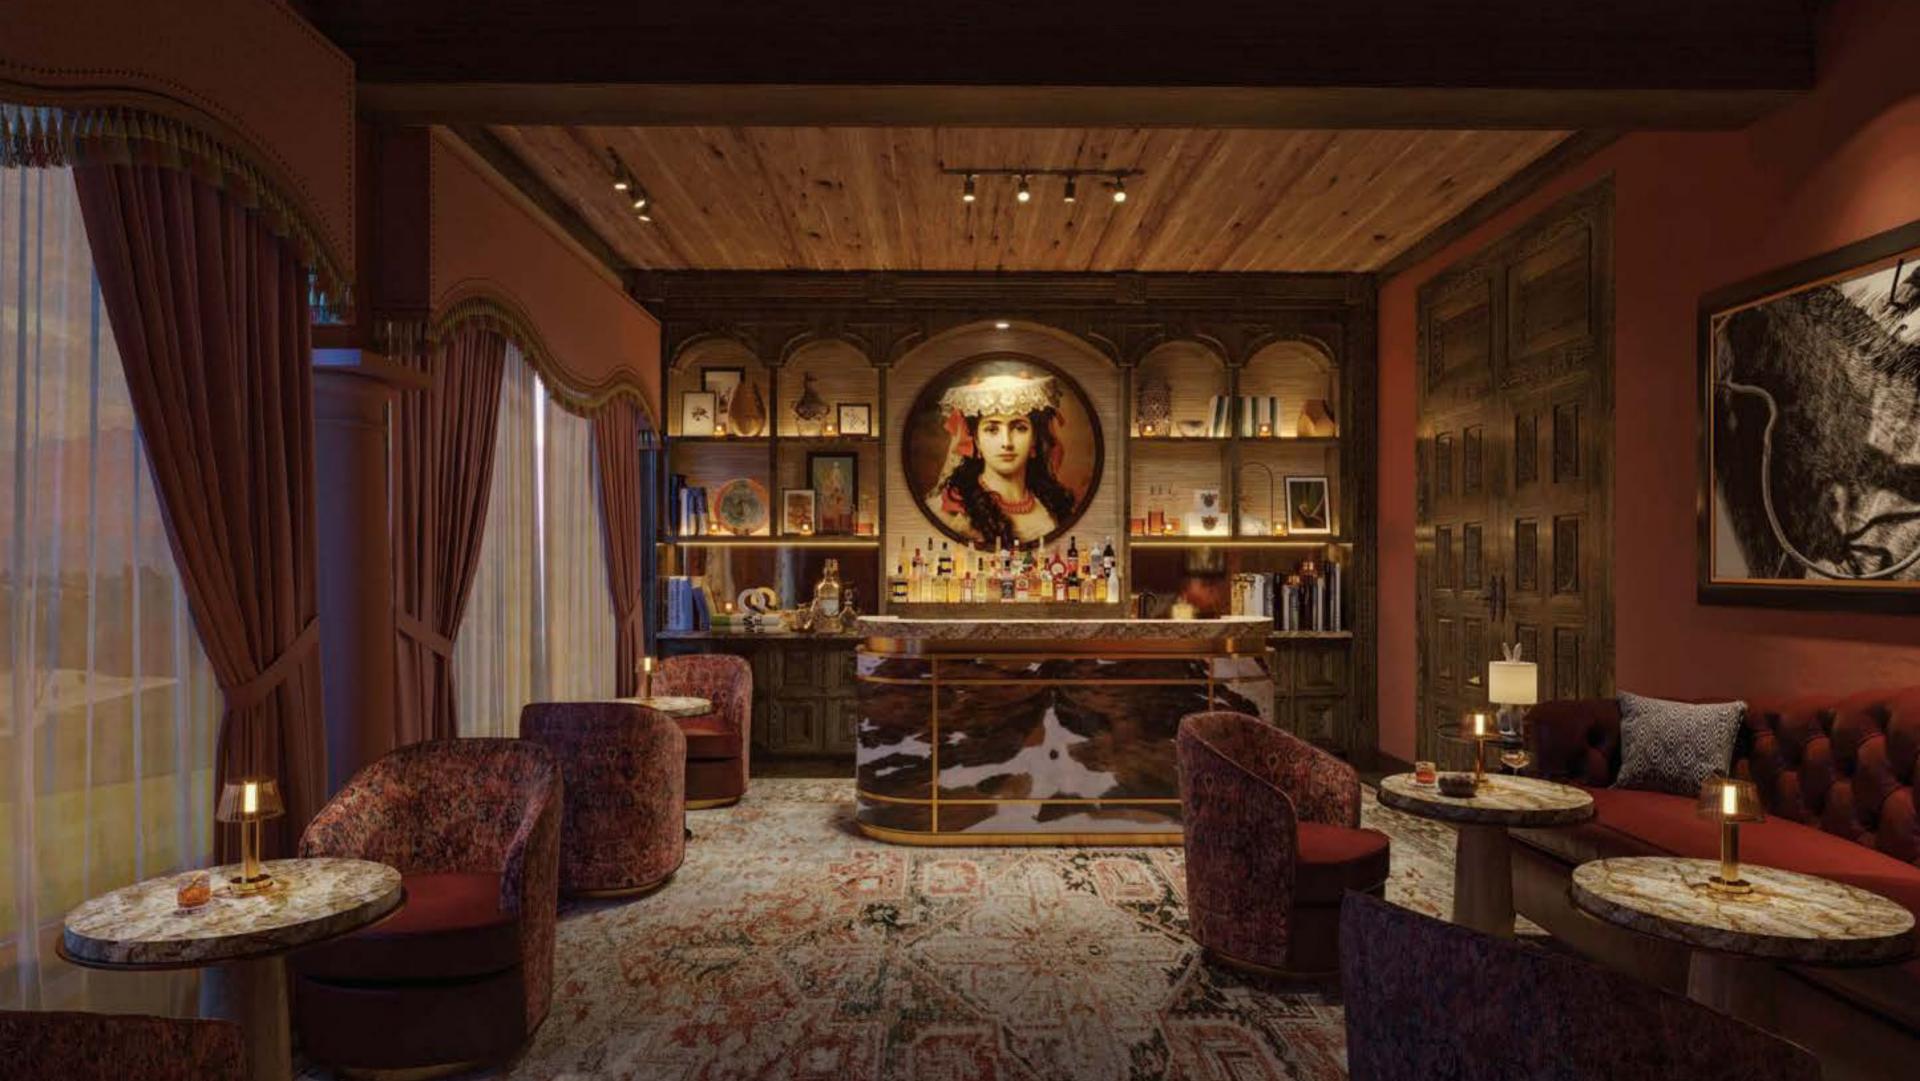

# SPEAKEASY ELEMENTS

#### **AMEN CORNER**

- Bookcase with secret door
- Display bar on axis with entrance
- Create display niches
- Dark and rich colors/tones in all cocktail chairs and tables
- Features whiskey bottles on display in mesh cabinets