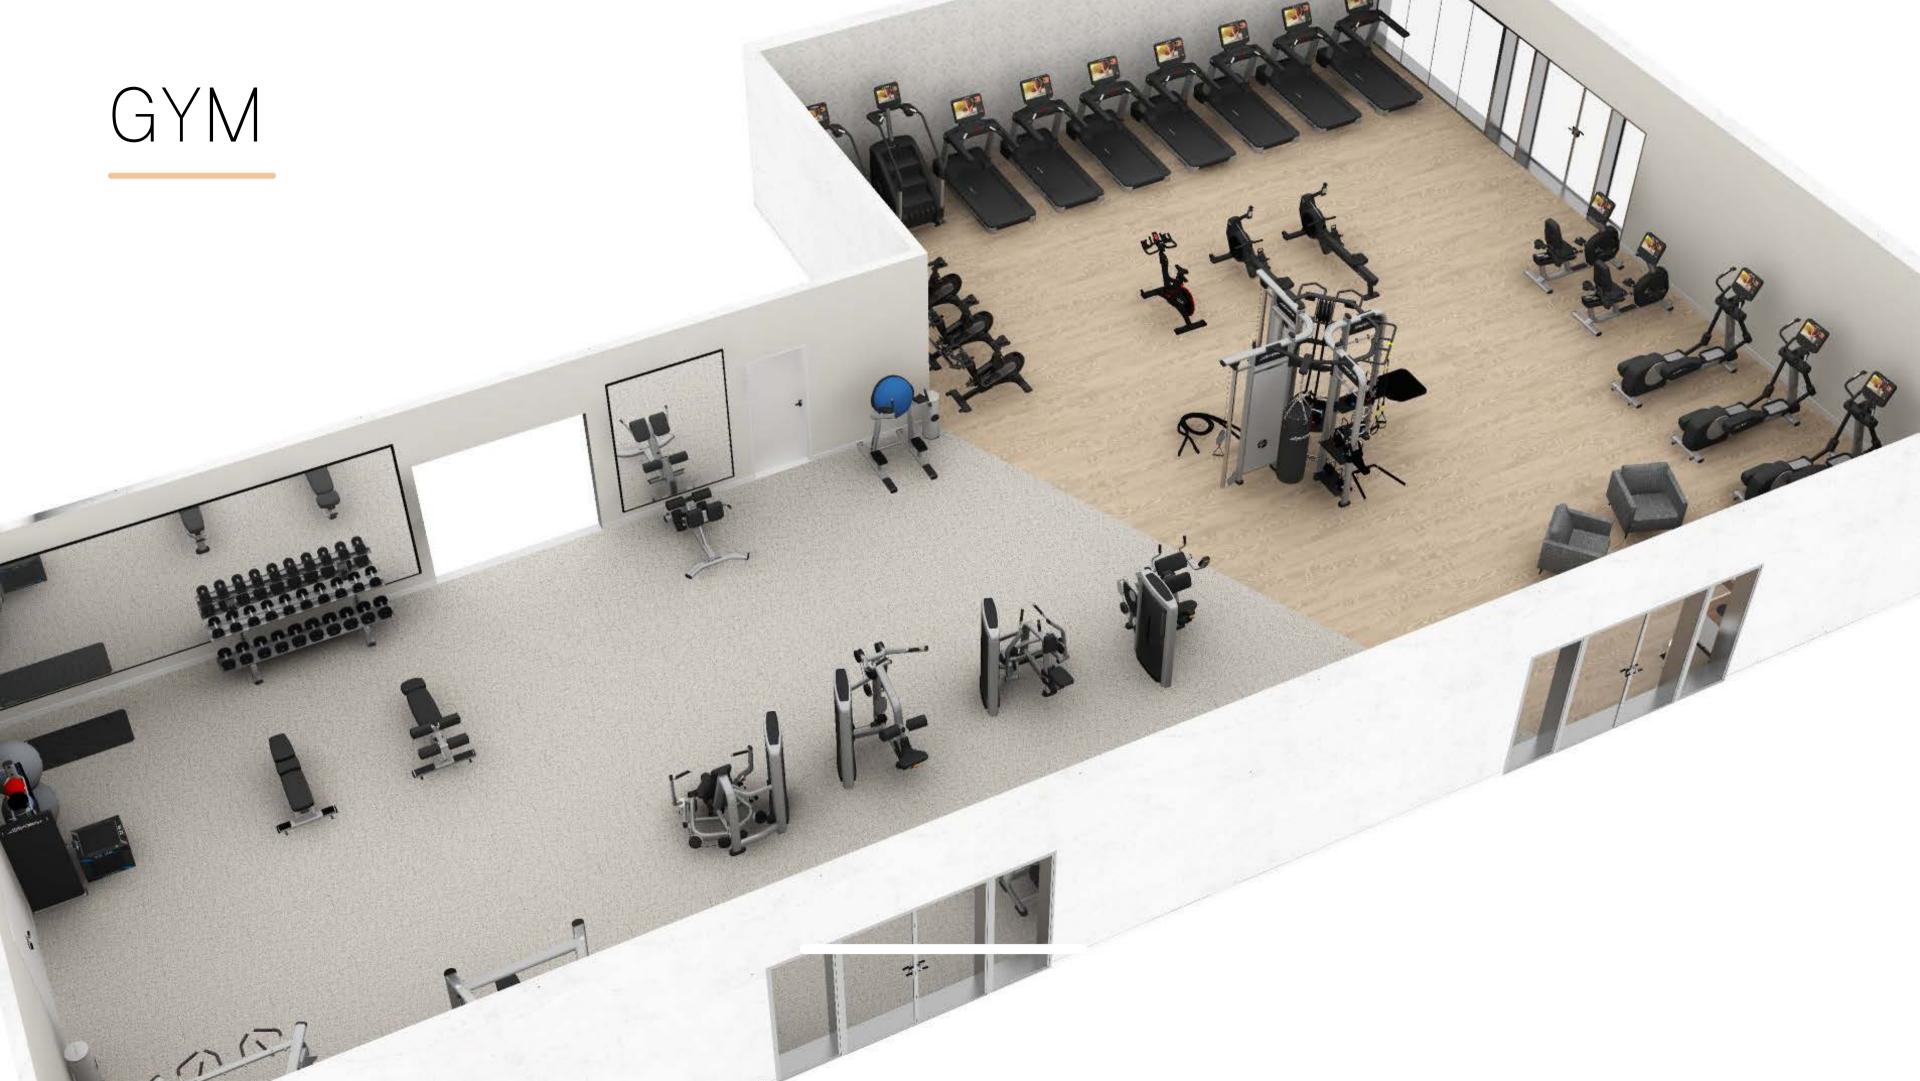

nd add residential touches to the guest rooms.











# GUEST BATHROOM



#### **DESIGN HIGHLIGHTS**

- Open closet with luggage bench
- Freestanding vanity, mirror with integrated illumination
- Shower control
- Full length mirrow on pivot door panel











|       | 225         | -           |                |  |
|-------|-------------|-------------|----------------|--|
| 1     | Car The set | 1000        | ALL ST. C. ST. |  |
|       |             |             | S.Call         |  |
| State | 1 I I I     | -           |                |  |
|       | n r         | -           | 1000           |  |
| 2     | 1           |             |                |  |
| -     |             | 107" SEAT   | Langer Hant    |  |
|       |             | 10.00 State | MARCH          |  |















#### THEF SCOTTSDALE