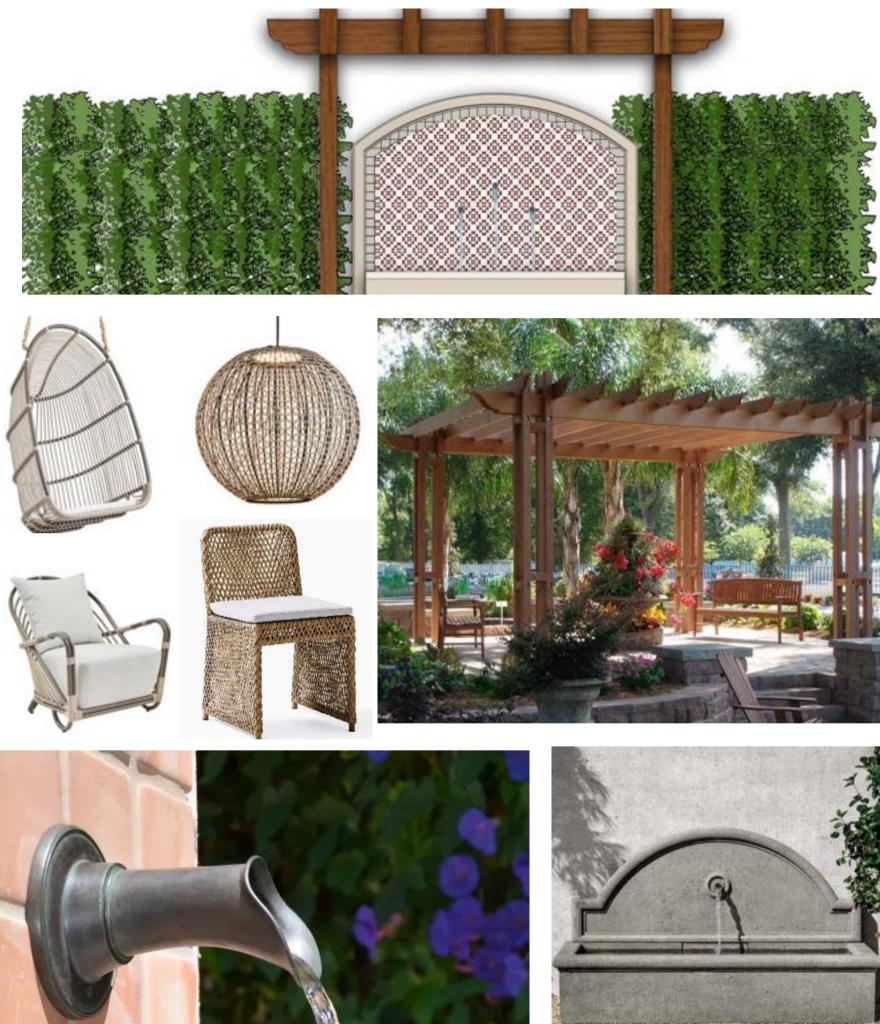

### BENNIE'S COURTYARD

Guests are pleasantly surprised as they catch a glimpse of this space during check-in in the lobby. This updated Spanish Courtyard incorporates traditional design concepts with a modern flare. The space includes an enchanting tree at the center with built-in banquette seating, multiple seating styles and groups with plenty of shade options for those sunny Scottsdale days. A plush green wall encloses the space with a water feature keeping the serene feel. Grab a cup of coffee, a Happy Hour drink from the Cafe, or a pizza from the resident Food Truck and enjoy the weather Scottsdale is famous for!

#### **HIGHLIGHTS**

- Entrance from Porte Cochere
- Food Truck
- Central Tree and Banquette with hanging lanterns
- Retractable Pergola with swings & seating
- Water Feature
- High top Tables
- Communal Table