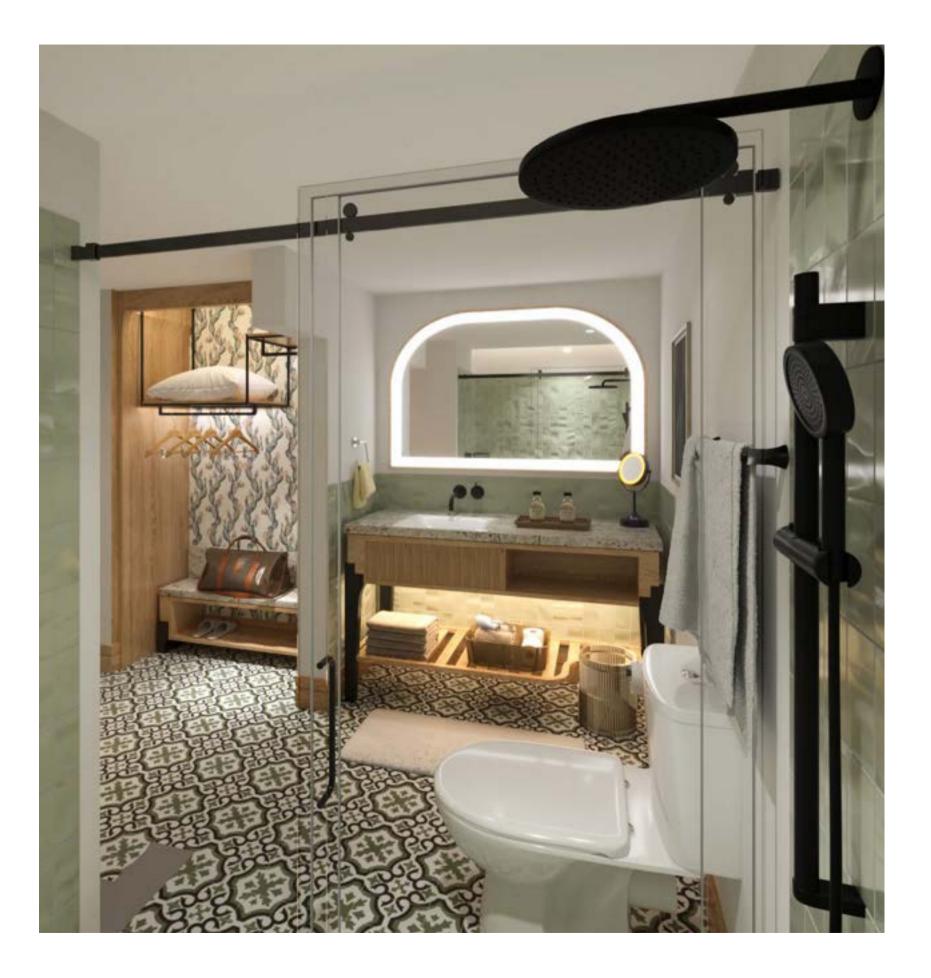

# GUEST BATHROOM

#### **DESIGN HIGHLIGHTS**

- Open closet with luggage bench
- Freestanding vanity, mirror with integrated illumination
- Shower control
- Full length mirrow on pivot door panel

|       | 225         | -           |                |  |
|-------|-------------|-------------|----------------|--|
| 1     | Car The set | 1000        | ALL ST. C. ST. |  |
|       |             |             | S.Call         |  |
| State | 1 I I I     | -           |                |  |
|       | n r         | -           | 1000           |  |
| 2     | 1           |             |                |  |
| -     |             | 107" SEAT   | Langer Hant    |  |
|       |             | 10.00 State | MARCH          |  |