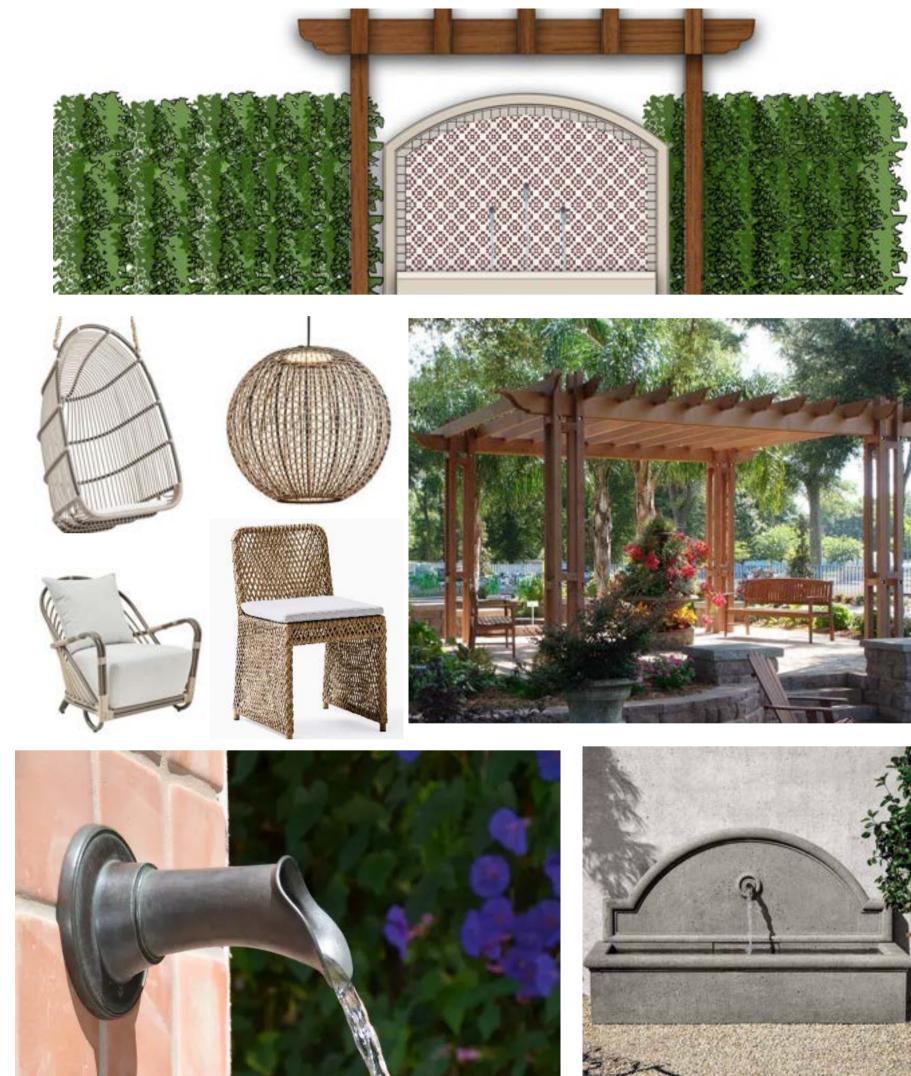

#### **ENTRY APPROACH**

### BENNIE'S COURTYARD

Guests are pleasantly surprised as they catch a glimpse of this space during check-in in the lobby. This updated Spanish Courtyard incorporates traditional design concepts with a modern flare. The space includes an enchanting tree at the center with built-in banquette seating, multiple seating styles and groups with plenty of shade options for those sunny Scottsdale days. A plush green wall encloses the space with a water feature keeping the serene feel. Grab a cup of coffee, a Happy Hour drink from the Cafe, or a pizza from the resident Food Truck and enjoy the weather Scottsdale is famous for!

#### **HIGHLIGHTS**

- Entrance from Porte Cochere
- Food Truck
- Central Tree and Banquette with hanging lanterns
- Retractable Pergola with swings & seating
- Water Feature
- High top Tables
- Communal Table