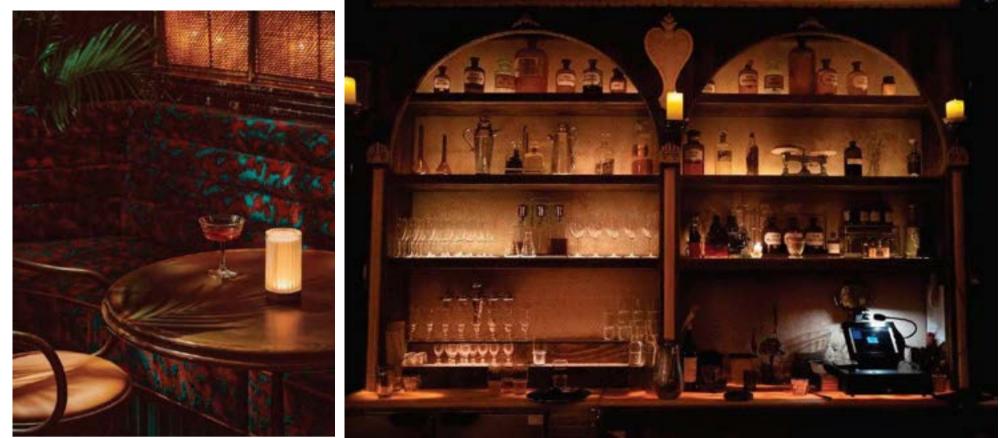

# SPEAKEASY ELEMENTS

#### **AMEN CORNER**

- Bookcase with secret door
- Display bar on axis with entrance
- Create display niches
- Dark and rich colors/tones in all cocktail chairs and tables
- Features whiskey bottles on display in mesh cabinets