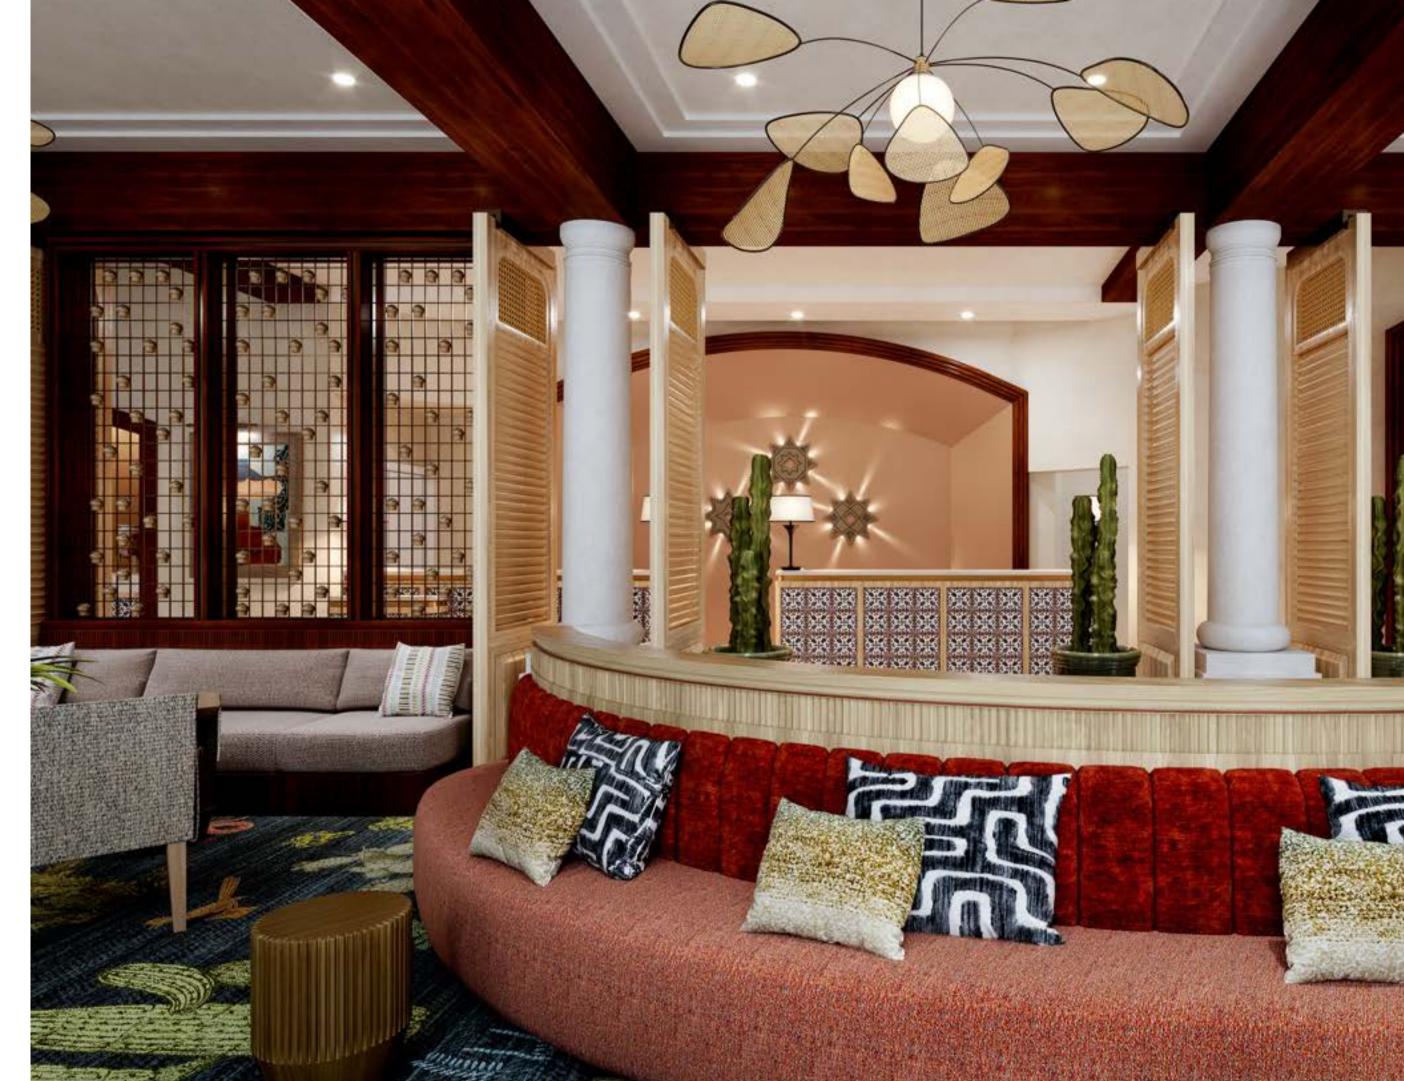

### LOBBY

This Lobby sets the stage for the guest expereience the moment they step through the entrance. Full of unexpected surprises, like the tucked away Library, this space transforms to a modern atmosphere while still feeling timeless. At every turn there is a place for travelers to sit and unwind, possibly staying long

enough to enjoy an afternoon glass of wine or tapas with friends. Comfortable,

classic lounge seating becomes their new home away from home.

#### **DESIGN ELEMENTS**

- Entry Vestibule
- Cosanti Wind Bell inspired Room Divider
- Reception Desk
- Multiple Seating Groups
- Library
- Floor to Ceiling Room Divider