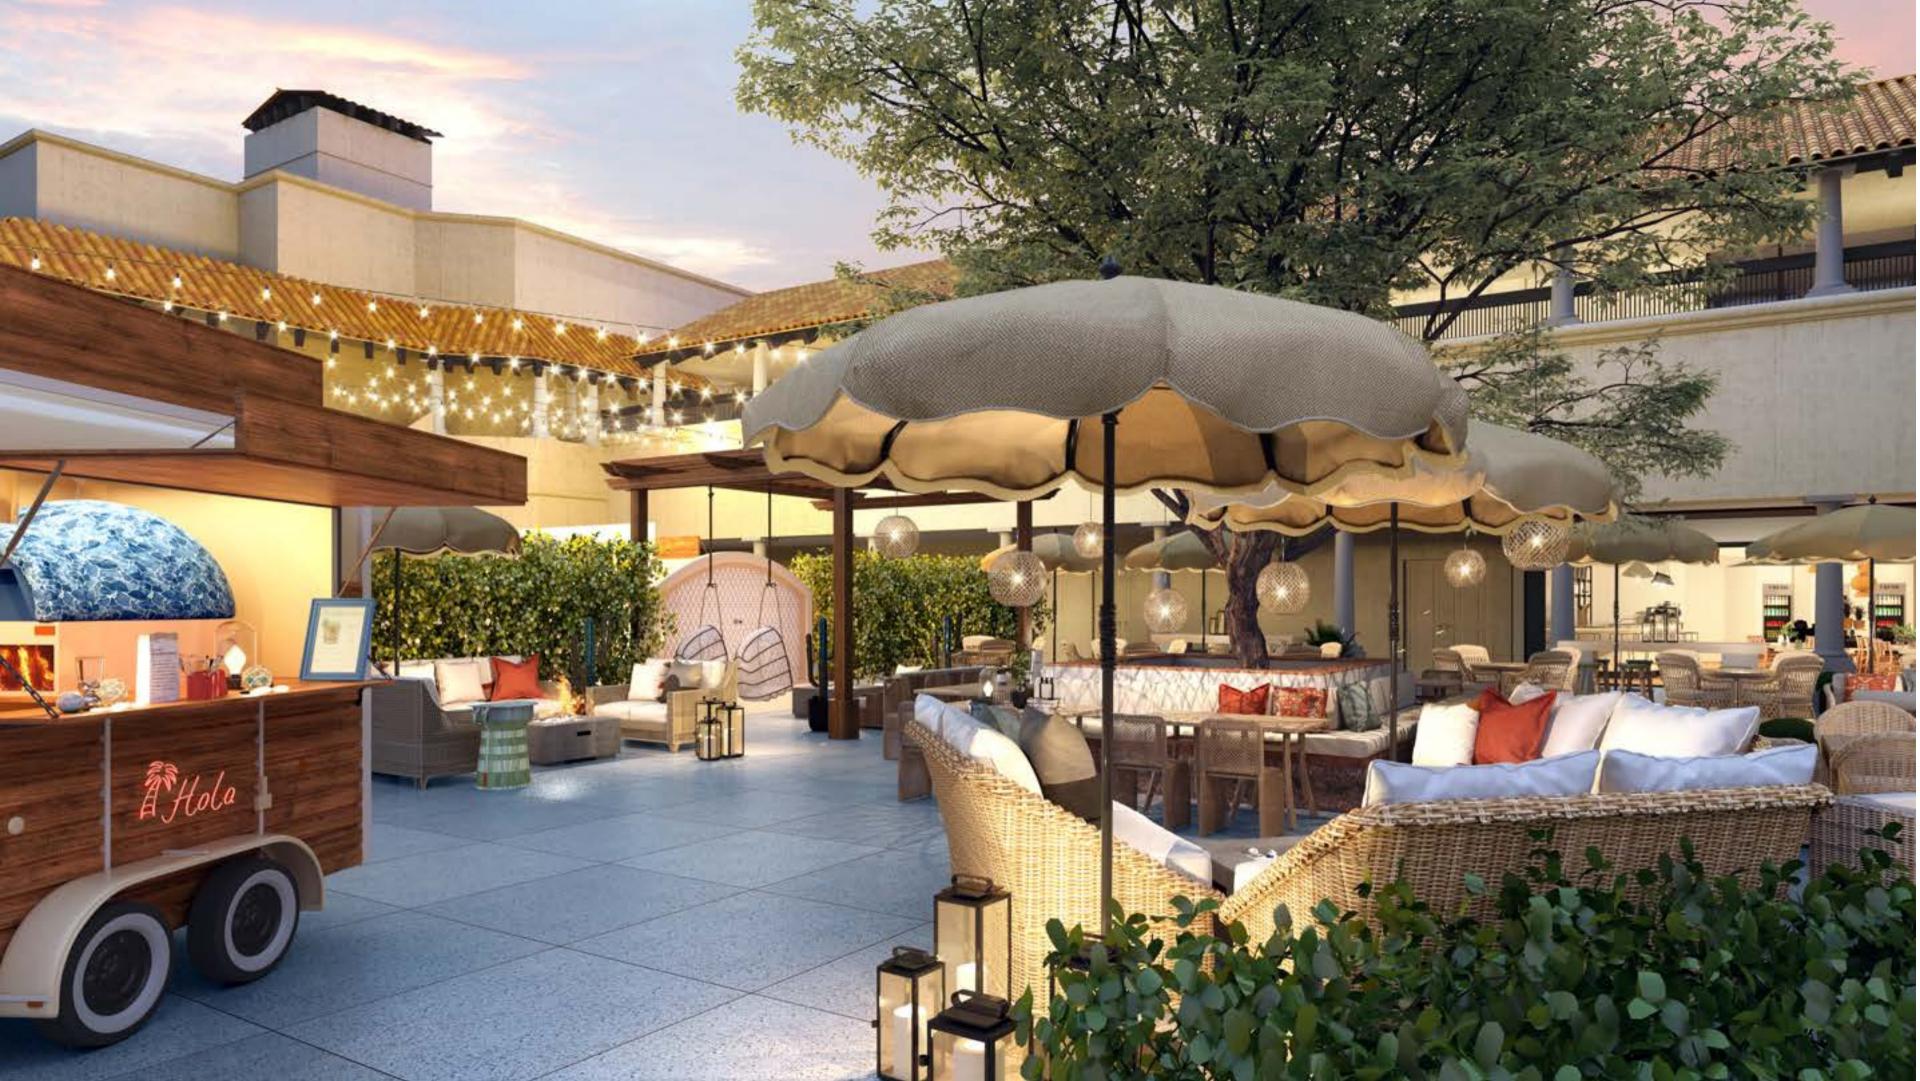

### BENNIE'S COURTYARD

Guests are pleasantly surprised as they catch a glimpse of this space during check-in in the lobby. This updated Spanish Courtyard incorporates traditional design concepts with a modern flare. The space includes an enchanting tree at the center with built-in banquette seating, multiple seating styles and groups with plenty of shade options for those sunny Scottsdale days. A plush green wall encloses the space with a water feature keeping the serene feel. Grab a cup of coffee, a Happy Hour drink from the Cafe, or a pizza from the resident Food Truck and enjoy the weather Scottsdale is famous for!

#### **HIGHLIGHTS**

- Entrance from Porte Cochere
- Food Truck
- Central Tree and Banquette with hanging lanterns
- Retractable Pergola with swings & seating
- Water Feature
- High top Tables
- Communal Table