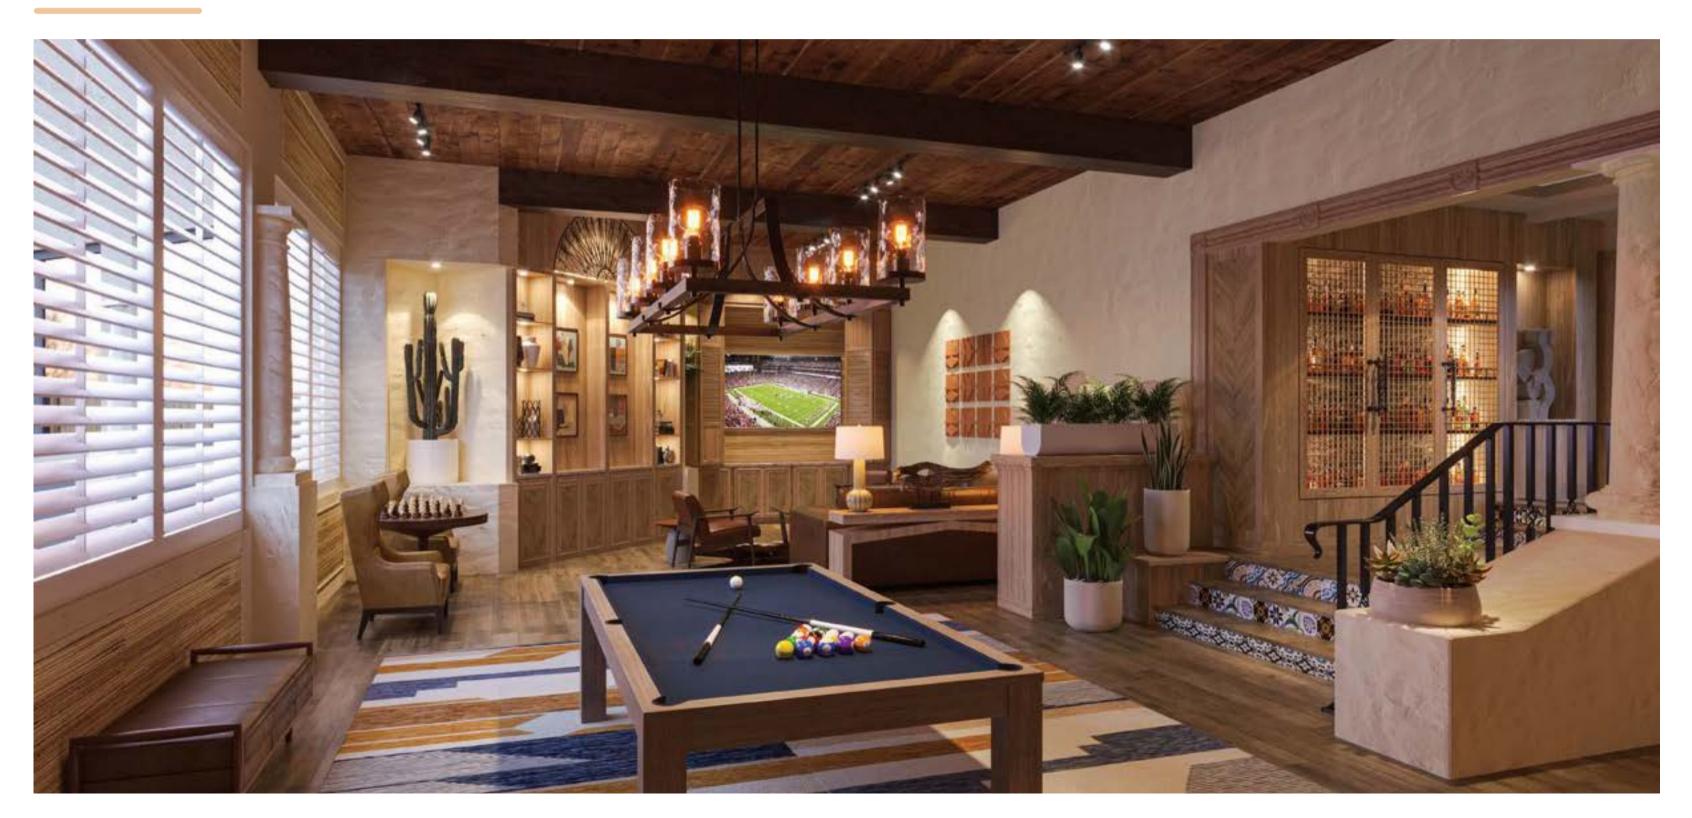

# THE SOCIAL BOARDROOM

#### **HIGHLIGHTS**

- Lounge Zone
- Golf simulator
- 75" TV

#### • Pool Table converts to table for 8