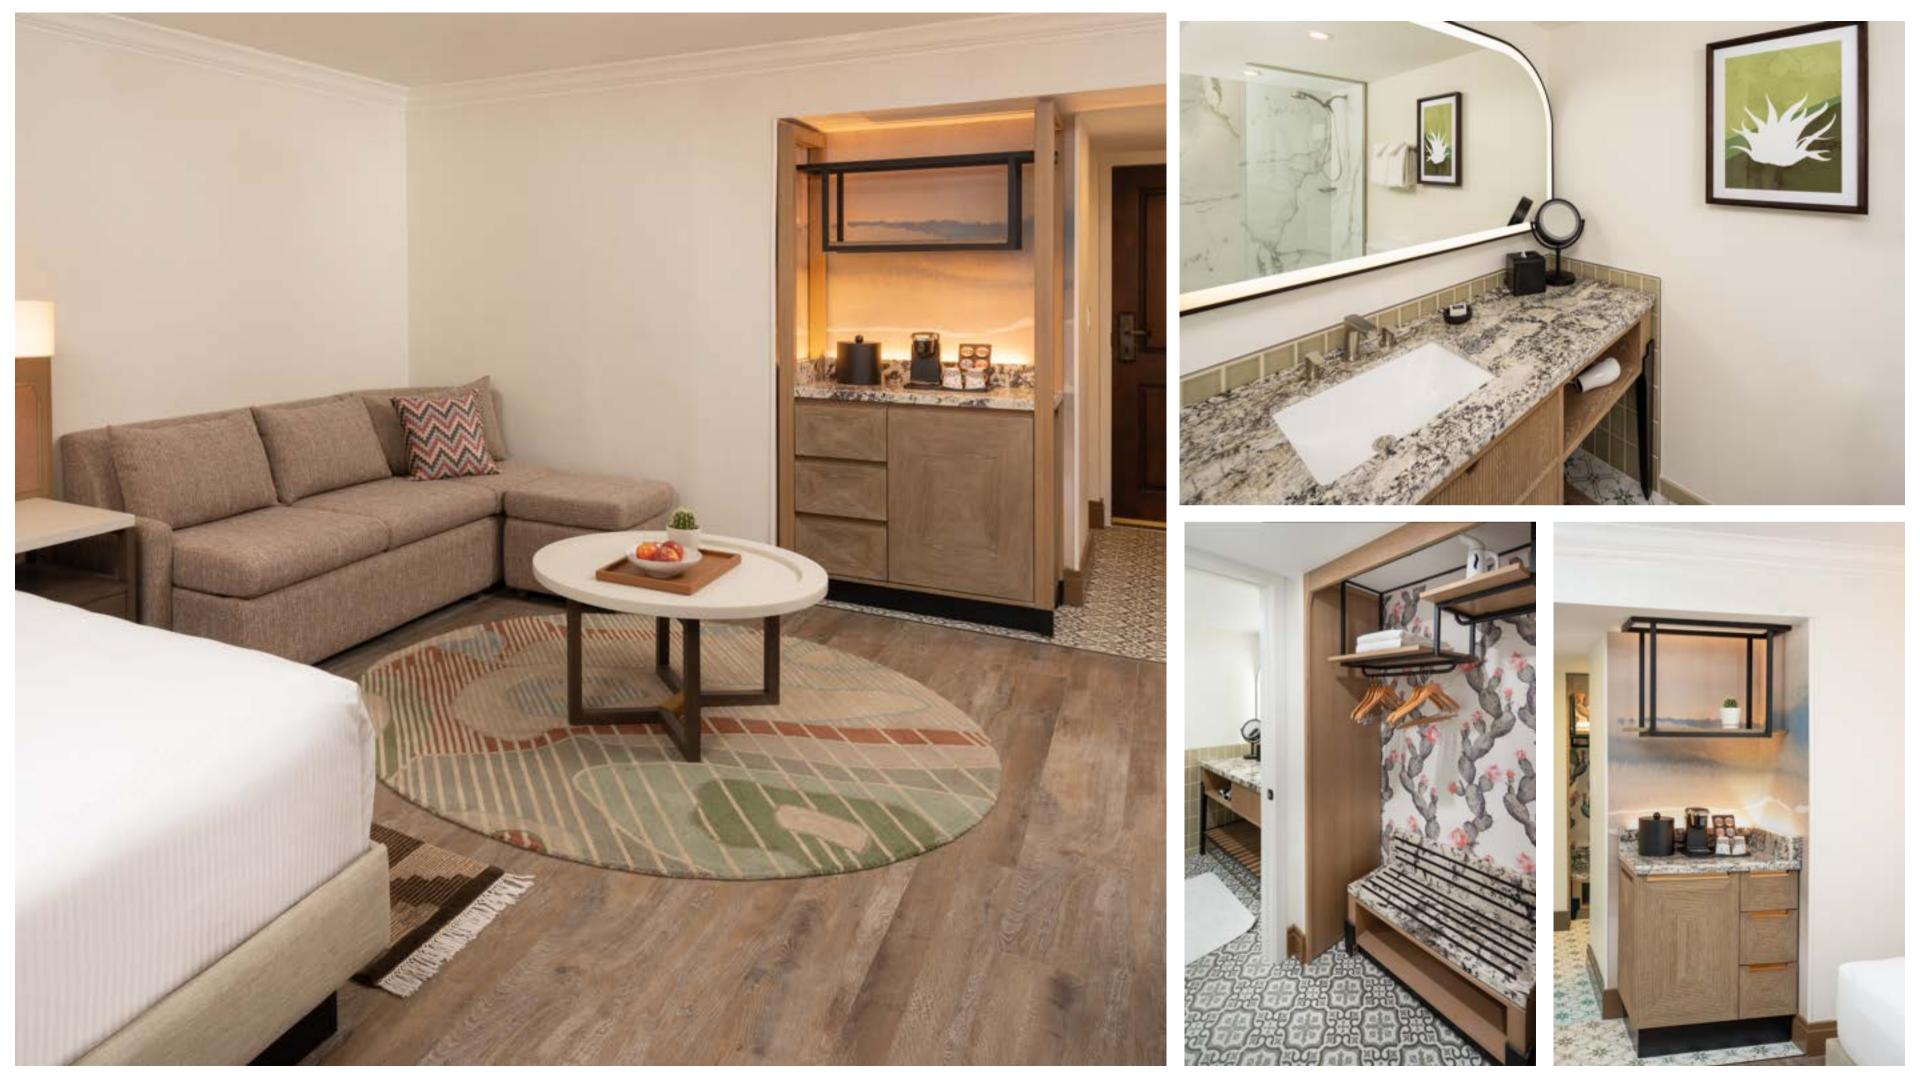

#### **DESIGN ELEMENTS**

Leather details, carved wood, bold profiles and strong patterns combined with modern touches will connect travelers to past traditions and add residential touches to the guest rooms.

#### **DESIGN HIGHLIGHTS**

- Open closet with luggage bench
- Freestanding vanity, mirror with integrated illumination
- Shower control
- Full length mirrow on pivot door panel

|       | 225         | -           |                |  |
|-------|-------------|-------------|----------------|--|
| 1     | Car The set | 1000        | ALL ST. C. ST. |  |
|       |             |             | S.Call         |  |
| State | 1 I I I     | -           |                |  |
|       | n r         | -           | 1000           |  |
| 2     | 1           |             |                |  |
| -     |             | 107" SEAT   | Langer Hant    |  |
|       |             | 10.00 State | MARCH          |  |