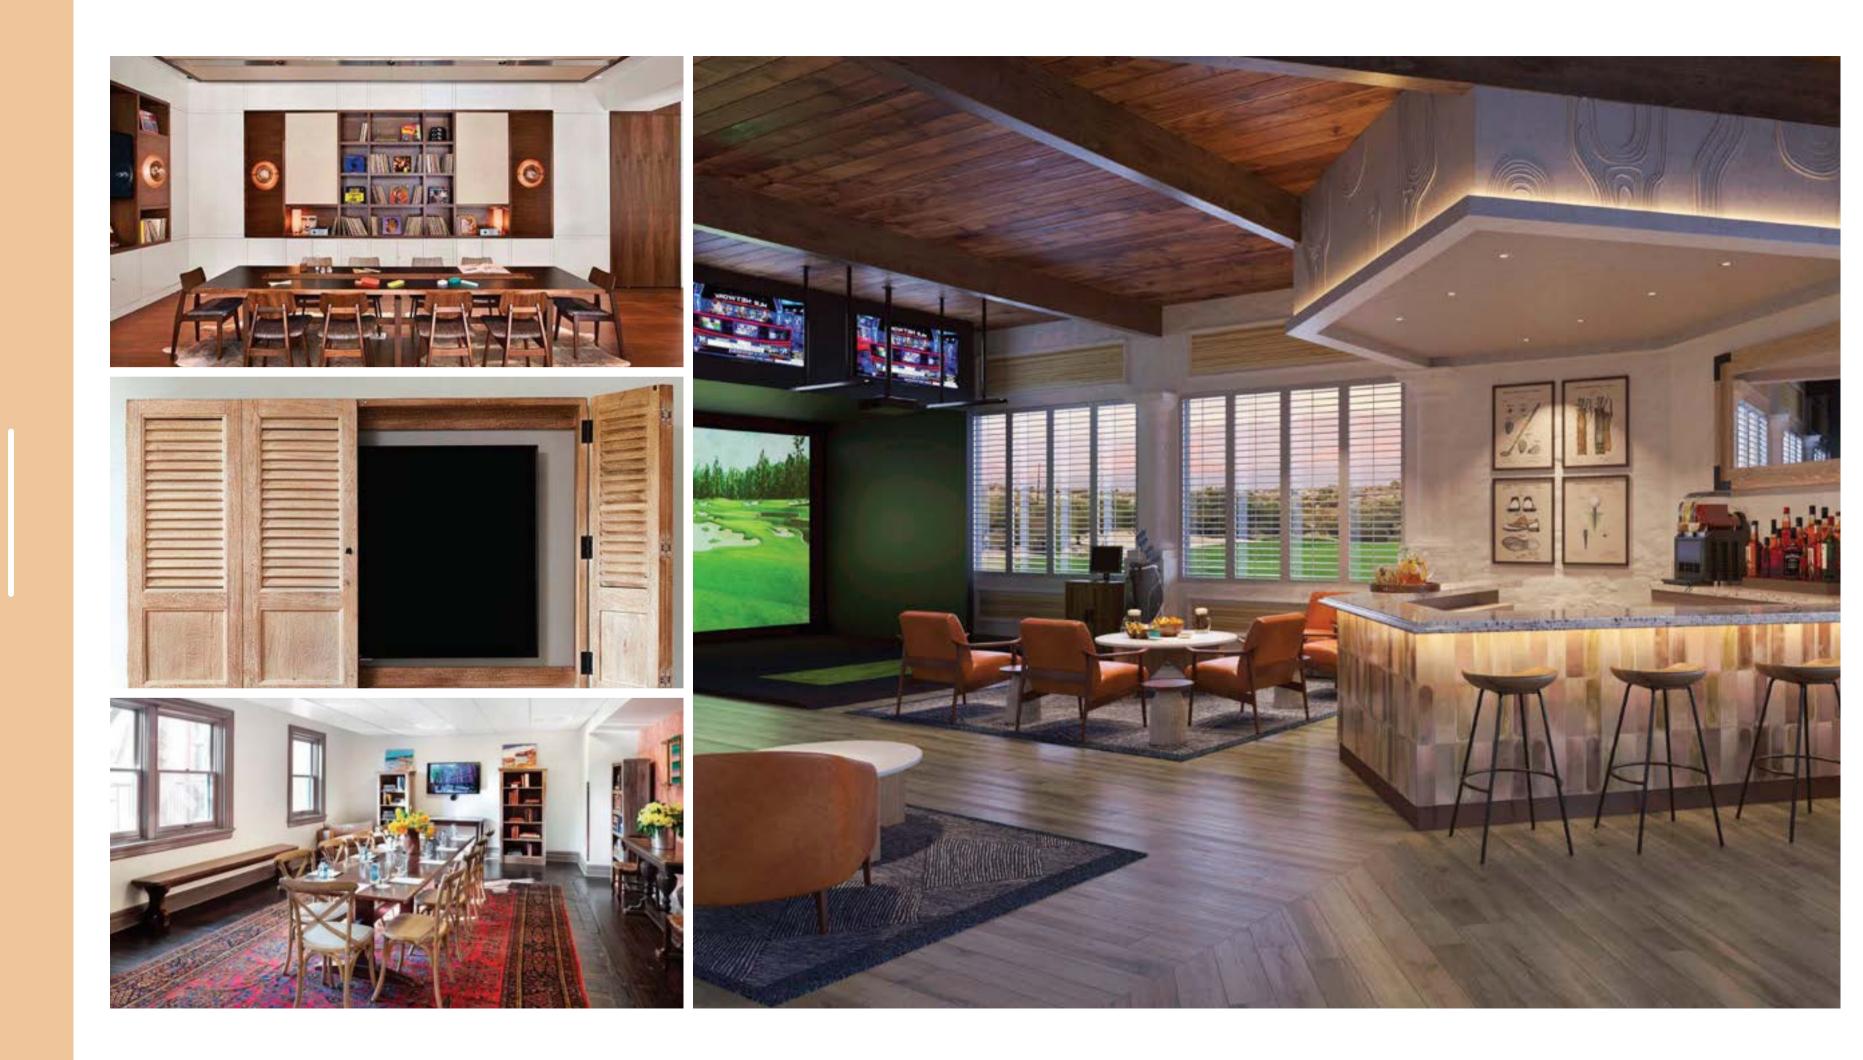

# THE SOCIAL BOARDROOM

#### **HIGHLIGHTS**

- Lounge Zone
- Golf simulator
- 75" TV

#### • Pool Table converts to table for 8