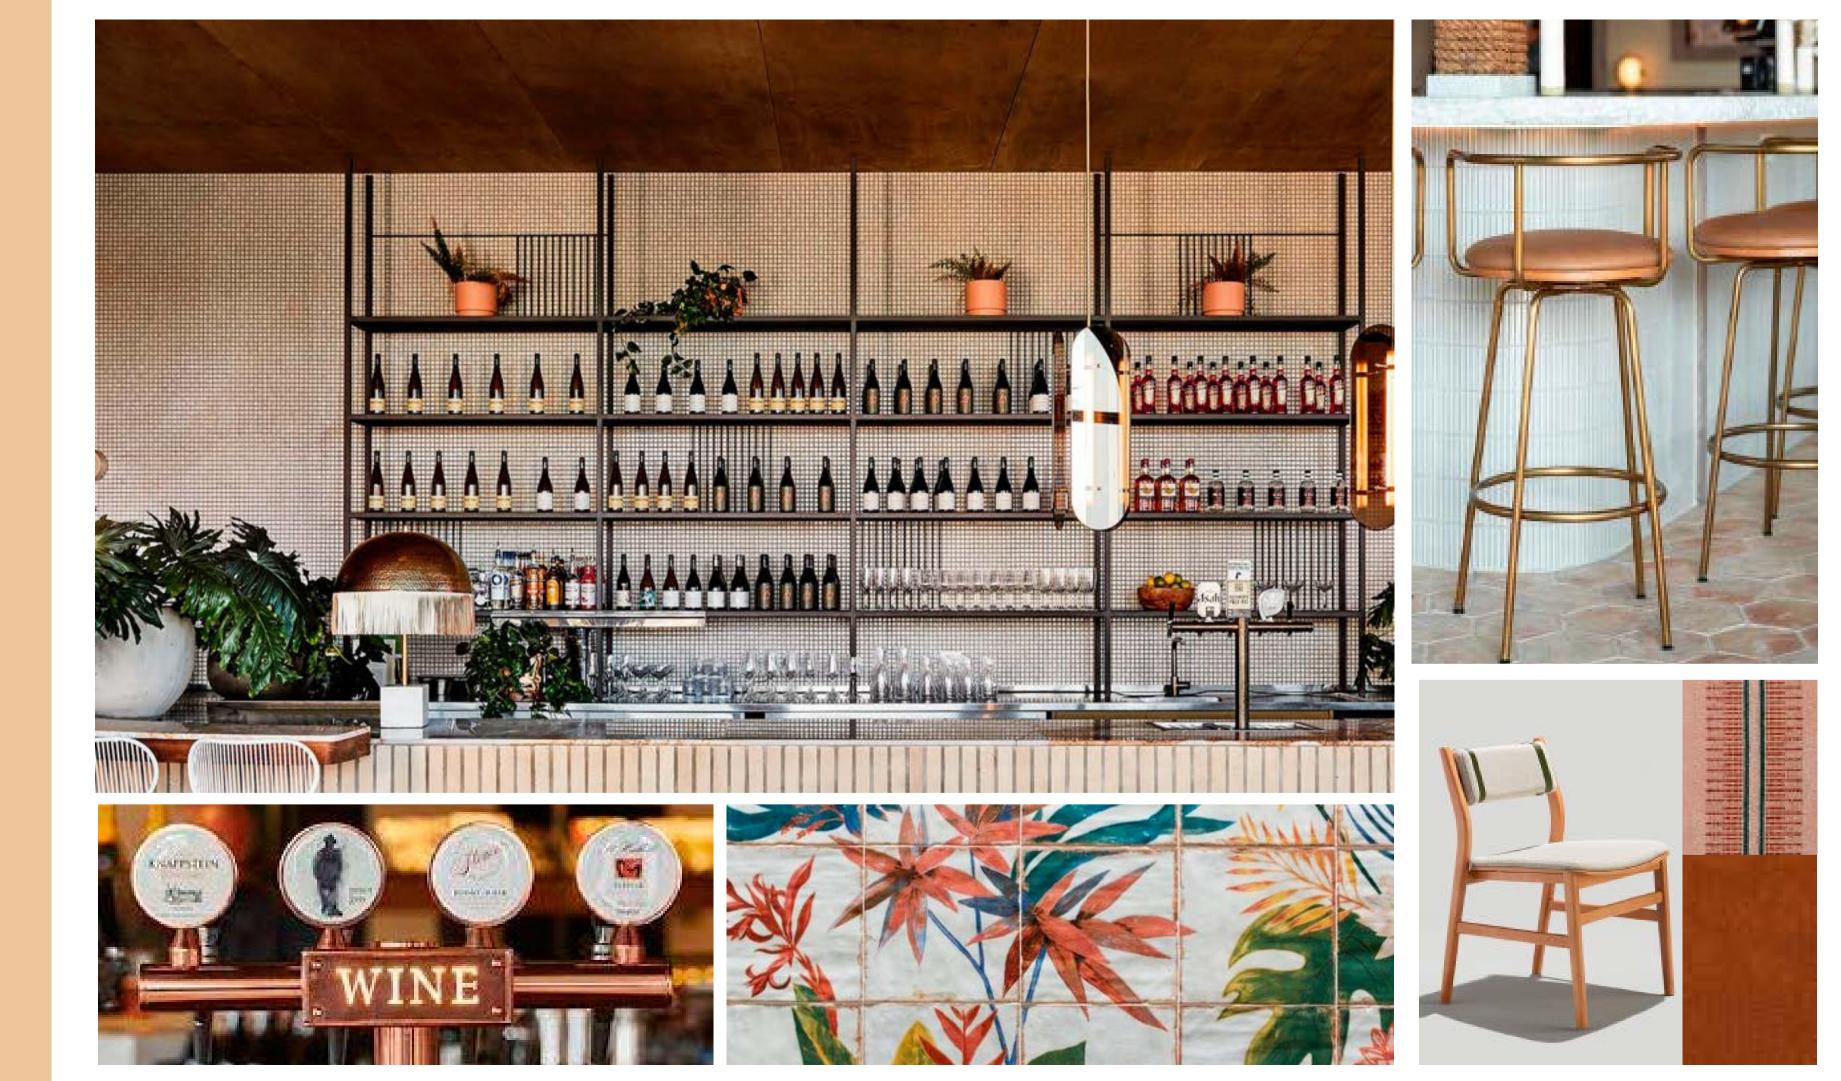

### BAR + RESTAURANT

### CAFE

The Cafe has the presence at the "heart" of the property, a spot the guests can visit through out the course of the day. From their first cup of coffee in the morning to wine with peers at the end of the day and everything in-between, this space transitions with the guest in tandem with the day. At the counter an array of pastries, sweets, sandwiches, and drinks are available, along with a station for gelato. Stacking doors open to create a expansive connection to the courtyard.

#### HIGHLIGHTS

- Grand glass front entry doors from lobby
- Gelato Case
- Local Wine on Tap
- Bar Seating
- Courtyard
- Coffee
- "Grab and Stay" crafted items