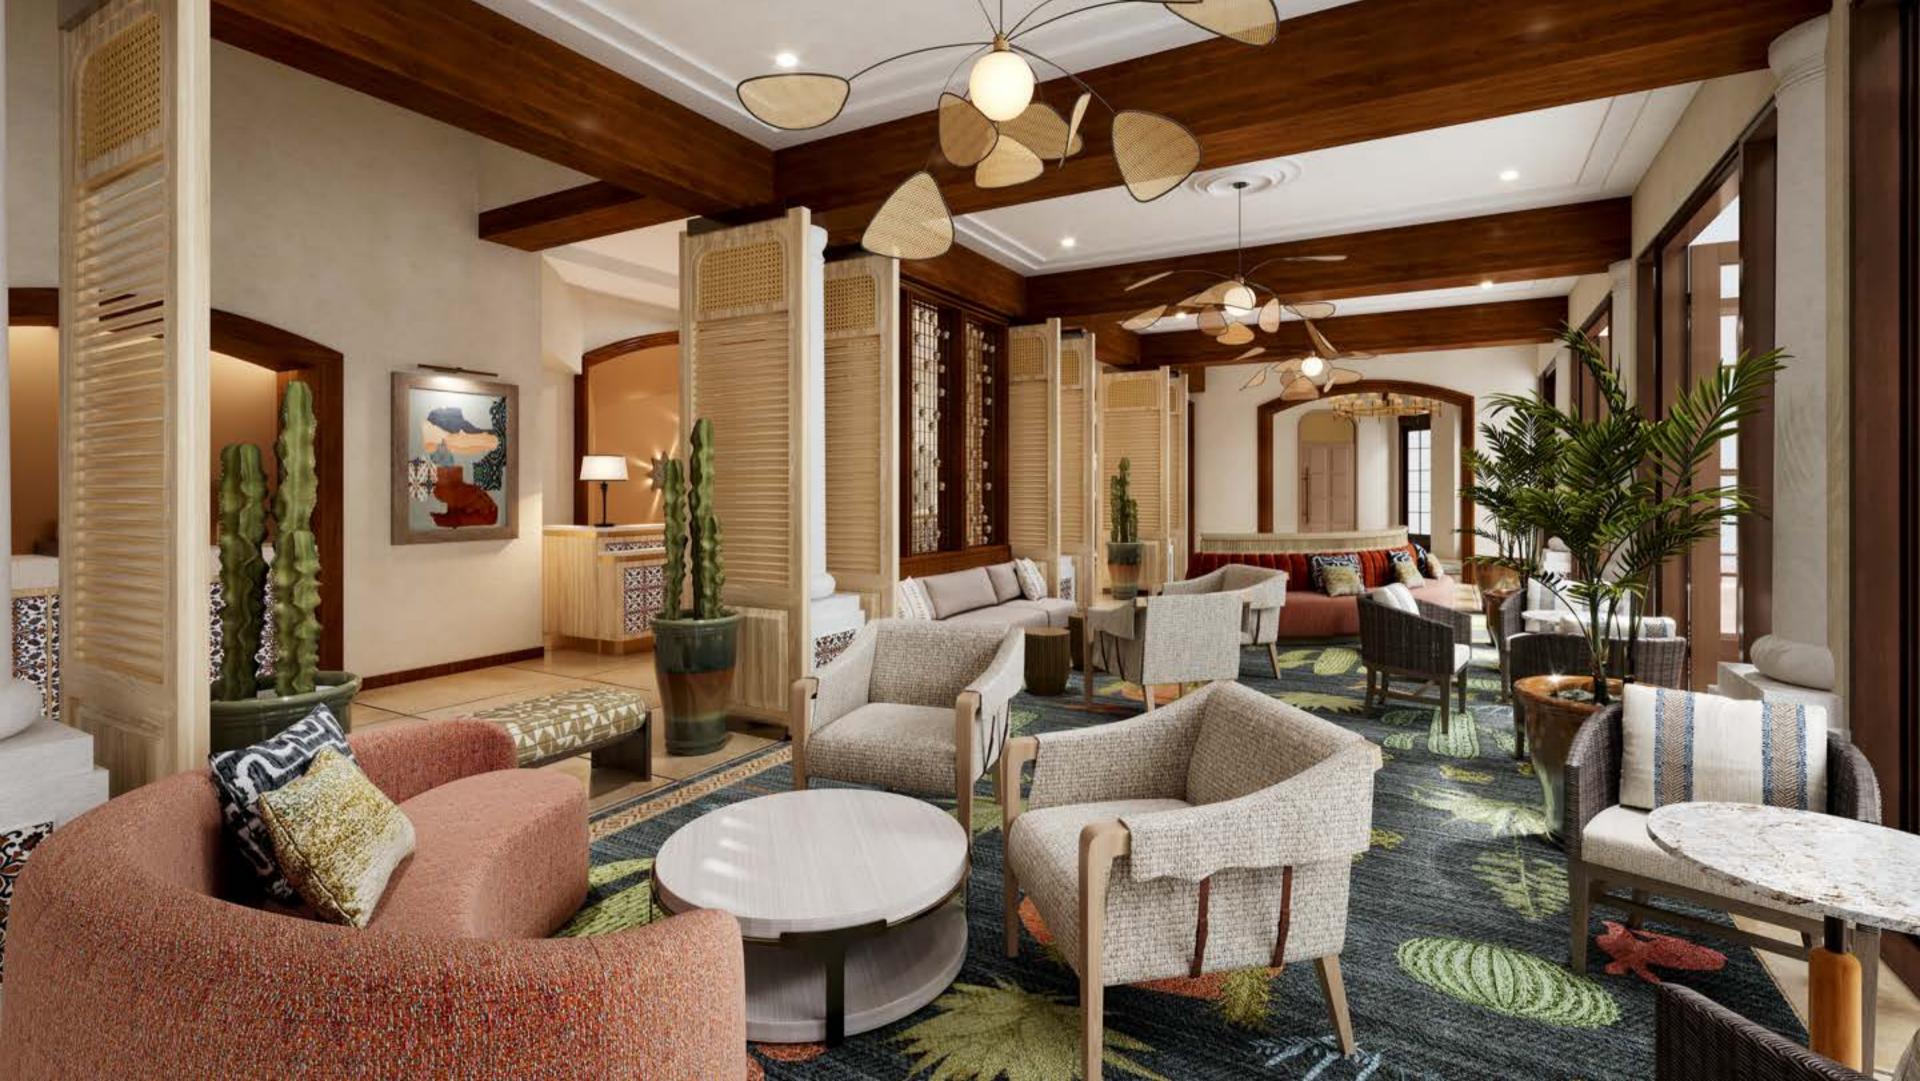

### LOBBY

This Lobby sets the stage for the guest expereience the moment they step through the entrance. Full of unexpected surprises, like the tucked away Library, this space transforms to a modern atmosphere while still feeling timeless. At every turn there is a place for travelers to sit and unwind, possibly staying long

enough to enjoy an afternoon glass of wine or tapas with friends. Comfortable,

classic lounge seating becomes their new home away from home.

#### **DESIGN ELEMENTS**

- Entry Vestibule
- Cosanti Wind Bell inspired Room Divider
- Reception Desk
- Multiple Seating Groups
- Library
- Floor to Ceiling Room Divider