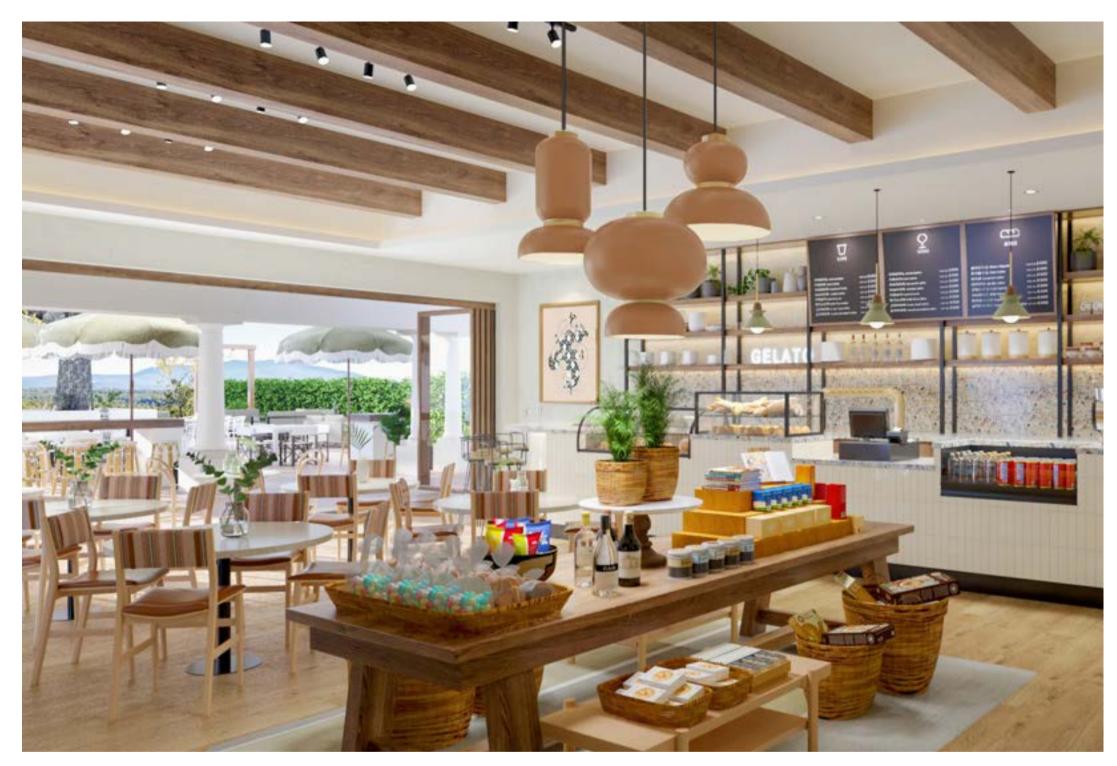

### CAFE

The Cafe has the presence at the "heart" of the property, a spot the guests can visit through out the course of the day. From their first cup of coffee in the morning to wine with peers at the end of the day and everything in-between, this space transitions with the guest in tandem with the day. At the counter an array of pastries, sweets, sandwiches, and drinks are available, along with a station for gelato. Stacking doors open to create a expansive connection to the courtyard.

#### HIGHLIGHTS

- Grand glass front entry doors from lobby
- Gelato Case
- Local Wine on Tap
- Bar Seating
- Courtyard
- Coffee
- "Grab and Stay" crafted items